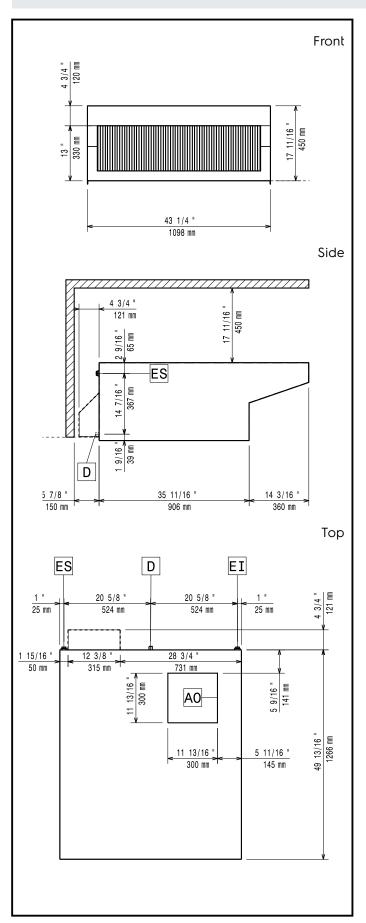

### **Key Information:**

External dimensions, Width: 1098 mm
External dimensions, Depth: 1266 mm
External dimensions, Height: 450 mm
Net weight: 27 kg
Shipping weight: 47 kg